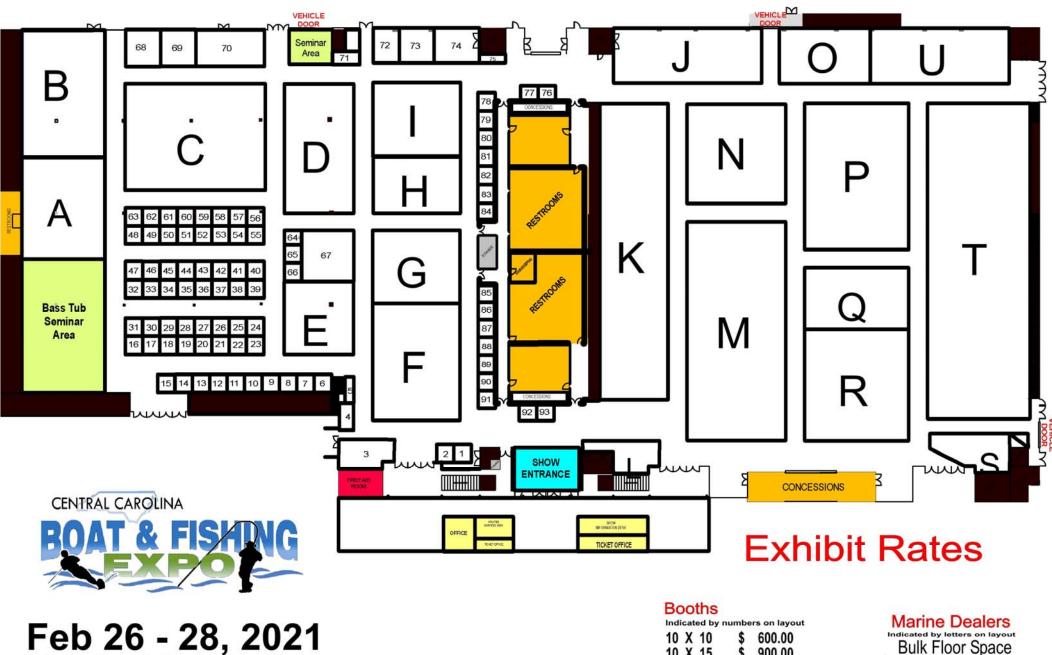

# Exhibit Rates

#### Booths

| Indicate | d by nur | nber | s on layou | t        |
|----------|----------|------|------------|----------|
| 10 X     | 10       | \$   | 600.00     |          |
| 10 X     | 15       | \$   | 900.00     |          |
| 10 X     |          |      | 100.00     |          |
| Each     |          |      | 10 x 10    | \$500.00 |
| 20 X     |          | \$ 2 | 2200.00    |          |
| (end     | cap)     |      |            |          |

> Feb 26 - 28, 2021 Greensboro Coliseum Complex Greensboro, NC

**Marine Dealers Bulk Floor Space** \$ 2.60 per square foot

1.000 sq. ft minimum